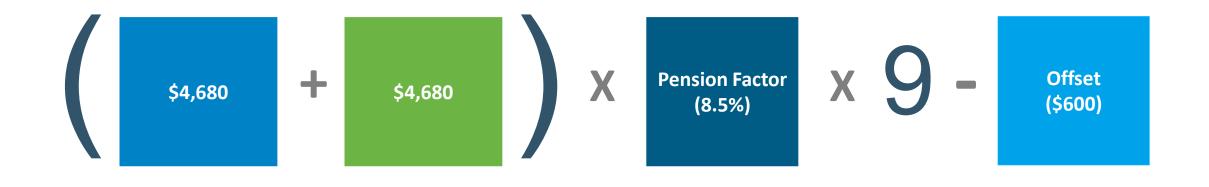

ties
- Membership Fees
- Mileage/Retirement Allowances
- Taxable Benefits
- Life Insurance (taxable benefits)

#### **DBplus – Contribution Maximum**

- The combined total of member and employer DBplus contributions cannot exceed the year's Money Purchase Limit
  - \$27,830 in 2020
- Once total contributions for a member have reached the annual limit, no further contributions should be made for the rest of the year
- Similar to method used for Canada Pension Plan contributions
- Aligns with the Plan Text, any applicable Participation Agreements or Memorandums of Agreement)

#### **DBplus - Contribution calculation**

- Contribution rate:
  - % of eligible earnings



## DBplus Pension Adjustment

#### **DBplus - Pension Adjustment calculation**



#### DBplus - Pension Adjustment example



= \$6,560 Pension adjustment