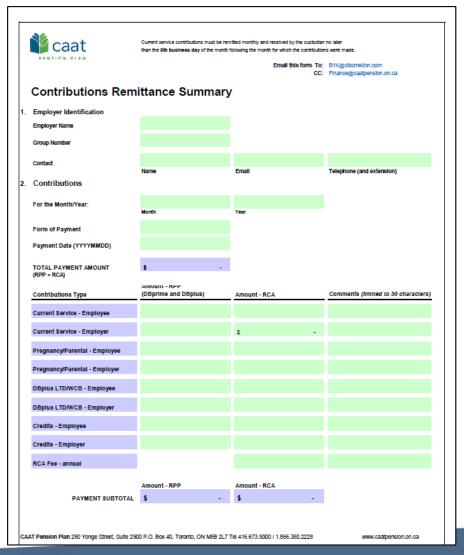

#### **1. Monthly contributions remittance:**

- Complete form No. 34-A: CAAT RPP & CAAT RCA Contribution Remittance Summary
- Email form to <u>B1K@cibcmellon.com</u> and <u>Finance@caatpension.on.ca</u>
- Contributions are due by the 5<sup>th</sup> Ontario business day of the following month
- Late penalties subject to 1.5% per month, prorated for partial months

#### CAAT RPP and RCA Contribution Remittance Summary Form – 034-A