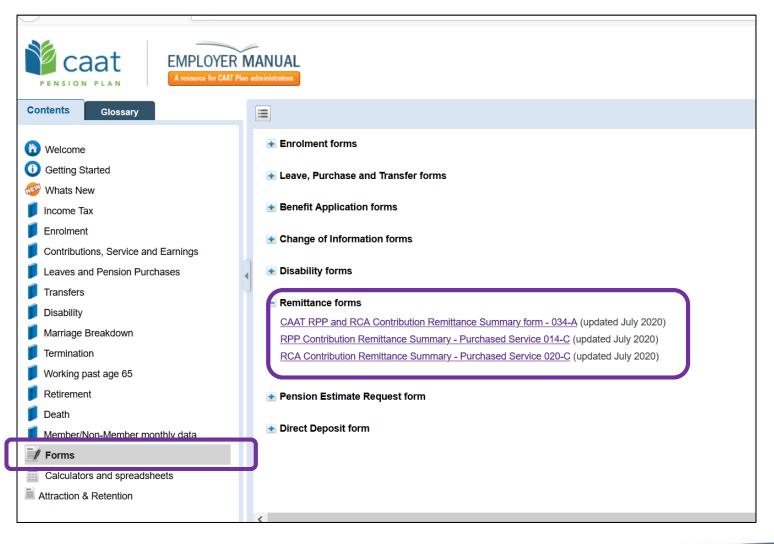

#### Where to find the Remittance forms

#### CAAT RPP and RCA Contribution Remittance Summary Form – 034-A